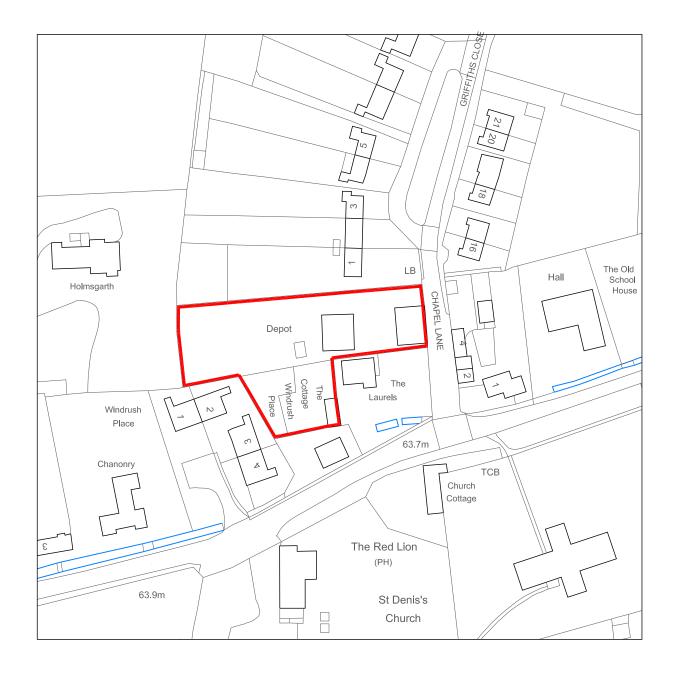

## **LOCATION PLAN** 1:1250 @ A1

The Studio • Wakes Place • Longcot • SN7 7TQ

W www.abear-ball.co.uk studio@abear-ball.co.uk 01793 228811

RIBA W ab

**PROPOSED NEW DEVELOPMENT** BINT'S YARD, CHAPEL LANE, NORTHMOOR [048] Project

## Site Location Plan

| Drawing Title |              |
|---------------|--------------|
| Drawing no.   | L01          |
| Date          | January 2018 |
| Scale         | 1:1250@A3    |
| Drawn         | DB           |