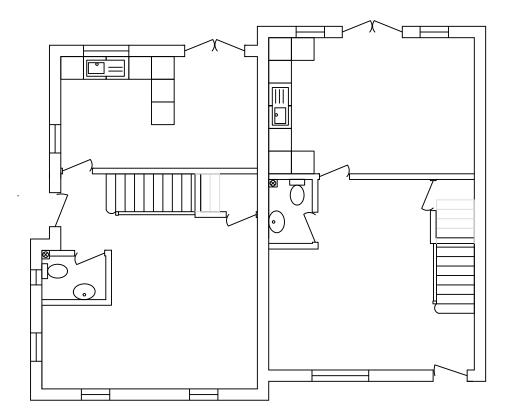

Type A.2 (3bed 5person) Left - 96 sqm Right - 95 sqm

| Townsend Road, Shrivenham                                                                                             |          |            |  |                                                                        |
|-----------------------------------------------------------------------------------------------------------------------|----------|------------|--|------------------------------------------------------------------------|
| Title: Dwelling Type<br>A.1 and A.2                                                                                   |          |            |  | DWG No:<br>BP/P164.1018.10                                             |
| า:                                                                                                                    | Checked: | Date:      |  | Scale:                                                                 |
| K                                                                                                                     | SEB      | 19.12.2018 |  | 1:100                                                                  |
|                                                                                                                       |          | Date:      |  | Sheet:                                                                 |
| ig is not for construction purposes, it is only to be Contractors, sub-contractors and suppliers must liaise with the |          |            |  |                                                                        |
|                                                                                                                       |          |            |  | project architect or building control advisor to obtain<br>n drawings. |