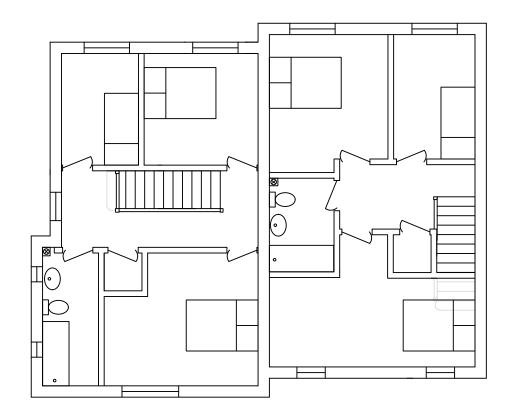

Type A.2 (3bed 5person) Left - 96 sqm Right - 95 sqm

| Townsend Road, Shrivenham                                                                                             |          |            |  |                                                                        |
|-----------------------------------------------------------------------------------------------------------------------|----------|------------|--|------------------------------------------------------------------------|
| Title: Dwelling Type<br>A.1 and A.2                                                                                   |          |            |  | DWG No:<br>BP/P164.1018.10                                             |
| า:                                                                                                                    | Checked: | Date:      |  | Scale:                                                                 |
| K                                                                                                                     | SEB      | 19.12.2018 |  | 1:100                                                                  |
|                                                                                                                       |          | Date:      |  | Sheet:                                                                 |
| ig is not for construction purposes, it is only to be Contractors, sub-contractors and suppliers must liaise with the |          |            |  |                                                                        |
|                                                                                                                       |          |            |  | project architect or building control advisor to obtain<br>n drawings. |