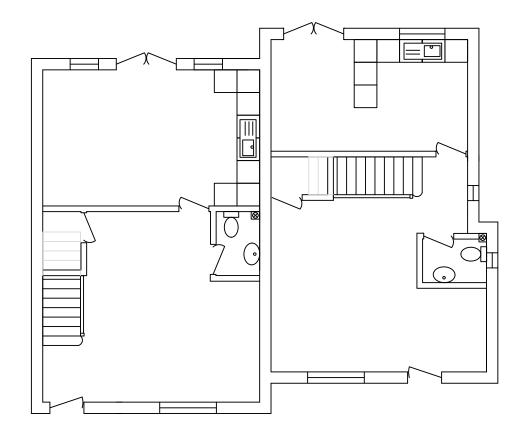

Type A.2 (3bed 5person) Left - 96 sqm Right - 95 sqm

| Townsend Road, Shrivenham                                                                                             |          |            |  |                                                                        |
|-----------------------------------------------------------------------------------------------------------------------|----------|------------|--|------------------------------------------------------------------------|
| Title: Dwelling Type<br>A.1 and A.2                                                                                   |          |            |  | DWG No:<br>BP/P164.1018.10                                             |
| า:                                                                                                                    | Checked: | Date:      |  | Scale:                                                                 |
| K                                                                                                                     | SEB      | 19.12.2018 |  | 1:100                                                                  |
|                                                                                                                       |          | Date:      |  | Sheet:                                                                 |
| ig is not for construction purposes, it is only to be Contractors, sub-contractors and suppliers must liaise with the |          |            |  |                                                                        |
|                                                                                                                       |          |            |  | project architect or building control advisor to obtain<br>n drawings. |