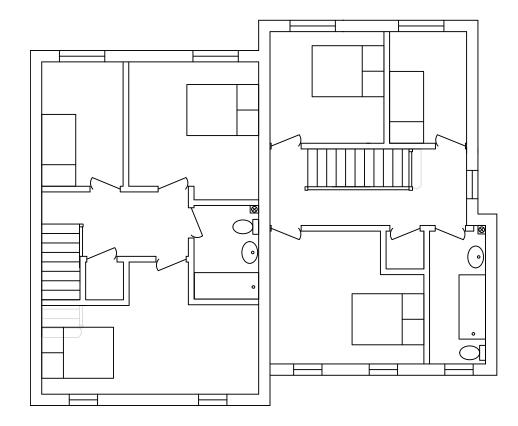

Type A.2 (3bed 5person) Left - 96 sqm Right - 95 sqm

| Townsend Road, Shrivenham                                                                                             |          |            |  |                                                                        |
|-----------------------------------------------------------------------------------------------------------------------|----------|------------|--|------------------------------------------------------------------------|
| Title: Dwelling Type<br>A.1 and A.2                                                                                   |          |            |  | DWG No:<br>BP/P164.1018.10                                             |
| า:                                                                                                                    | Checked: | Date:      |  | Scale:                                                                 |
| K                                                                                                                     | SEB      | 19.12.2018 |  | 1:100                                                                  |
|                                                                                                                       |          | Date:      |  | Sheet:                                                                 |
| ig is not for construction purposes, it is only to be Contractors, sub-contractors and suppliers must liaise with the |          |            |  |                                                                        |
|                                                                                                                       |          |            |  | project architect or building control advisor to obtain<br>n drawings. |