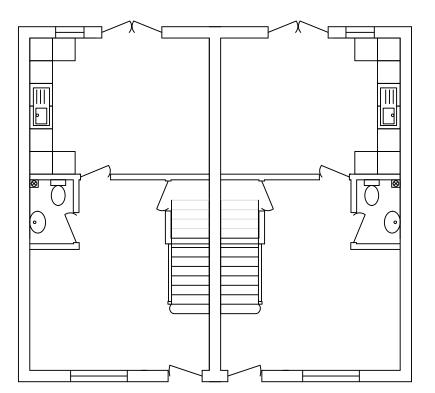

Type C (3bed 5person) 95 sqm

Type D Both 84 sqm

Type F (1bed 2person) Ground - 49 sqm Upstairs - 51 sqm

| BLUESTONE<br>PLANNING |
|-----------------------|
|                       |

Suite 5 Enterprise Centre, Building 41/42, Shrivenham 100 Business Park, Majors Road, Watchfield, Oxon. SN6 8TZ

T: 01793 782635 E:info@bluestoneplanning.co.uk

| Site: Townsend Road, Shrivenham        |                                                  |                            |                                                                                                          |
|----------------------------------------|--------------------------------------------------|----------------------------|----------------------------------------------------------------------------------------------------------|
| Dwg Title: Dwelling Type<br>C, D and F |                                                  | DWG No:<br>BP/P164.1018.12 |                                                                                                          |
| Drawn:<br>RR                           | Checked:<br>SEB                                  | Date:<br>19.12.2018        | Scale: 1:100                                                                                             |
| Rev:                                   | 1                                                | Date:                      | Sheet:                                                                                                   |
|                                        | for construction purpo<br>pplication / appeal pu |                            | rs, sub-contractors and suppliers must liaise with<br>project architect or building control advisor to o |