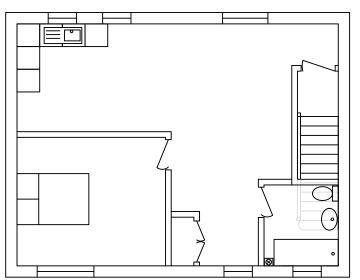

Type C (3bed 5person) 95 sqm

Type D Both 84 sqm

Type F (1bed 2person) Ground - 49 sqm Upstairs - 51 sqm

| BLUESTONE<br>PLANNING |
|-----------------------|
|                       |

Suite 5 Enterprise Centre, Building 41/42, Shrivenham 100 Business Park, Majors Road, Watchfield, Oxon. SN6 8TZ