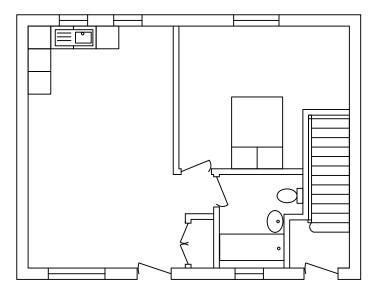

Type C (3bed 5person) 95 sqm

Type D Both 84 sqm

Type F (1bed 2person) Ground - 49 sqm Upstairs - 51 sqm

| BLUESTONE<br>PLANNING |
|-----------------------|
|                       |

Suite 5 Enterprise Centre, Building 41/42, Shrivenham 100 Business Park, Majors Road, Watchfield, Oxon. SN6 8TZ