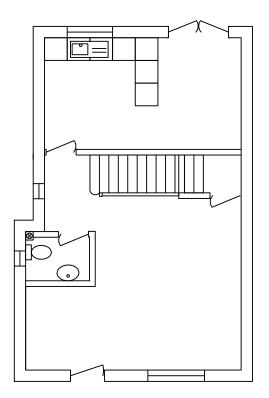

Type C (3bed 5person) 95 sqm

Type D Both 84 sqm

Type F (1bed 2person) Ground - 49 sqm Upstairs - 51 sqm

| BLUESTONE<br>PLANNING |
|-----------------------|
|                       |

Suite 5 Enterprise Centre, Building 41/42, Shrivenham 100 Business Park, Majors Road, Watchfield, Oxon. SN6 8TZ