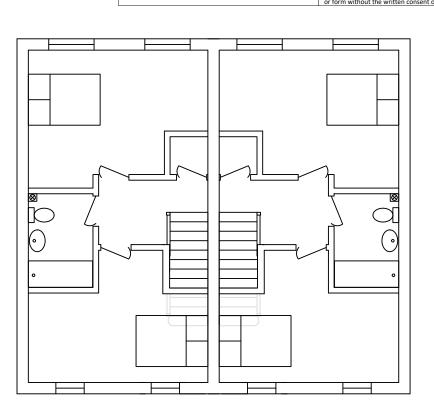

Type C (3bed 5person) 95 sqm

Type D Both 84 sqm

Type F (1bed 2person) Ground - 49 sqm Upstairs - 51 sqm

| BLUESTONE<br>PLANNING |
|-----------------------|
|                       |

Suite 5 Enterprise Centre, Building 41/42, Shrivenham 100 Business Park, Majors Road, Watchfield, Oxon. SN6 8TZ

T: 01793 782635 E:info@bluestoneplanning.co.uk

| Site: Townsend Road, Shrivenham        |                                                  |                            |                                                                                                          |
|----------------------------------------|--------------------------------------------------|----------------------------|----------------------------------------------------------------------------------------------------------|
| Dwg Title: Dwelling Type<br>C, D and F |                                                  | DWG No:<br>BP/P164.1018.12 |                                                                                                          |
| Drawn:<br>RR                           | Checked:<br>SEB                                  | Date:<br>19.12.2018        | Scale: 1:100                                                                                             |
| Rev:                                   | 1                                                | Date:                      | Sheet:                                                                                                   |
|                                        | for construction purpo<br>pplication / appeal pu |                            | rs, sub-contractors and suppliers must liaise with<br>project architect or building control advisor to o |