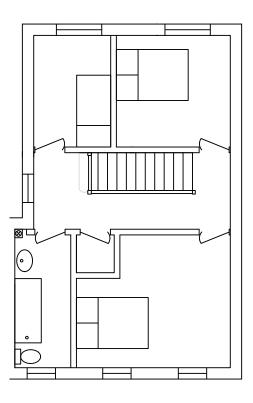

Type C (3bed 5person) 95 sqm

Type D Both 84 sqm

Type F (1bed 2person) Ground - 49 sqm Upstairs - 51 sqm

| BLUESTONE<br>PLANNING |
|-----------------------|
|                       |

Suite 5 Enterprise Centre, Building 41/42, Shrivenham 100 Business Park, Majors Road, Watchfield, Oxon. SN6 8TZ